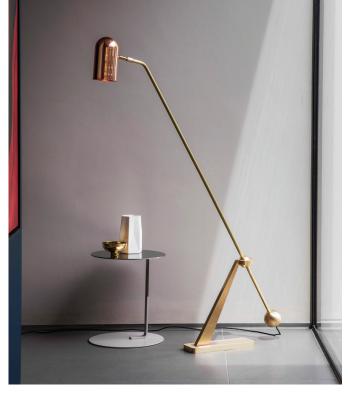

#### **Description:**

Angular lines meet curved contours in the Stasis Floor Lamp. A luxurious solid brass base makes an elegant contrast to a copper shade. The angle of both the arm and shade can be adjusted.

#### Metal Finish Options:

- Brass & Satin Copper
- Brass & Polished Copper
- Brass & Bronze
- Brass and Copper lacquered as standard