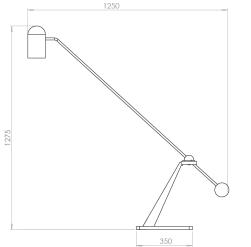

#### **Description:**

Angular lines meet curved contours in the Stasis Floor Lamp. A luxurious solid brass base makes an elegant contrast to a copper shade. The angle of both the arm and shade can be adjusted.

#### Weight:

- 17 kg