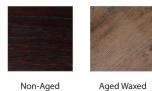

# TRENZSEATER



# ST JAMES TABLE

TABLE:

L 2530mm/ W 1090mm/ H 760mm L 2770mm/ W 1090mm/ H 760mm L 3010mm/ W 1090mm/ H 760mm (Table can be increased or decreased by increments of 240 mm)

## **TECHNICAL INFORMATION**

MATERIAL Solid American Oak STRUCTURE American Oak Parquet with Embossed Walnut Inlay

### FINISHES





Bordered

PATTERN



Parquet

SOFT TOUCH FINISHES

### LACQUER FINISHES



AUCKLAND 80 Parnell Road, Parnell, Auckland 1052, New Zealand T. (09) 303 4151 CHRISTCHURCH 121 Blenheim Road, Riccarton, Christchurch 8041, New Zealand T. (03) 343 0876 QUEENSTOWN - 313 Hawthorne Drive Frankton, Queenstown 9300, New Zealand T. (03) 441 2363 E. info@trenzseater.com W. www.trenzseater.com