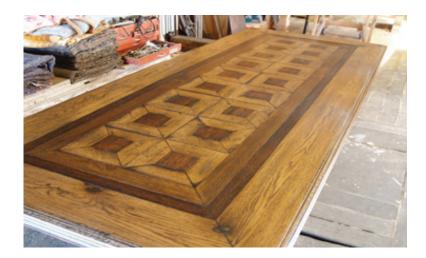

# ST JAMES TABLE

TABLE:

L 2530mm/ W 1090mm/ H 760mm L 2770mm/ W 1090mm/ H 760mm L 3010mm/ W 1090mm/ H 760mm (Table can be increased or decreased by increments of 240 mm)

## **TECHNICAL INFORMATION**

MATERIAL Solid American Oak STRUCTURE American Oak Parquet with Embossed Walnut Inlay

### FINISHES

Bordered

PATTERN

Parquet

SOFT TOUCH FINISHES