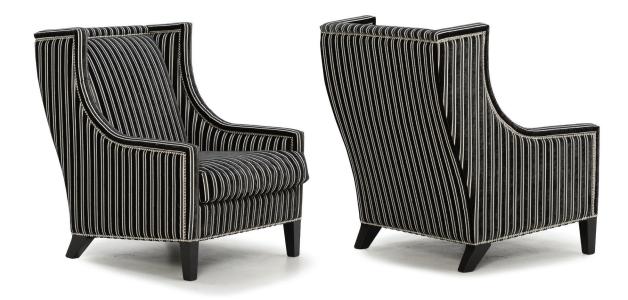

## ST JAMES

ARMCHAIR: W 820mm/ D 910mm/ H 1020mm

Ultra-Fresh treated to protect against mold & mildew for a healthier home environment.

Seat Feather and silicone fibre mix and feather proof liner.

Back Luxury Elephant foam.

FEET Oak feet (pictured).

COVER Made to order in glove soft leathers from the finest tanneries throughout the world or a compelling global collection of