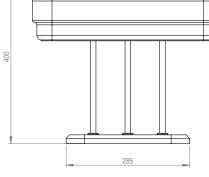

# BERT FRANK

## SPATE TABLE LAMP

### **Specification Sheet**

#### **Description:**

The Spate Table lamp delivers opulence and comfort with a nod to Art Deco styling. A warming radiance is emitted through the soft touch stepped opal shade. The satin brass and marble highlights offer the luxury feel that completes this piece.

#### Light Source:

- LED ribbon 15.6W 24V 2700K
- 24V 30W LED constant voltage driver

#### Voltage:

| - UK/EU | - 230V |  |
|---------|--------|--|
| - US    | - 110V |  |

#### Material Finish:

- Brass lacquered as standard
- Green Guatemalan or Carrara White

#### Weight:

- 4.2kg

#### **Flex Options:**

- 2m supplied as standard
- Switch on flex



Green Guatemala



White Carrara



















( (