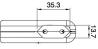

#### **Flex Options:**

- 2m supplied as standard
- Switch on flex

Green Guatemala

White Carrara

( (