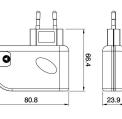

# BERT FRANK

## SPATE TABLE LAMP

### **Specification Sheet**

#### **Description:**

The Spate Table lamp delivers opulence and comfort with a nod to Art Deco styling. A warming radiance is emitted through the soft touch stepped opal shade. The satin brass and marble highlights offer the luxury feel that completes this piece.

#### Light Source:

- LED ribbon 15.6W 24V 2700K
- 24V 30W LED constant voltage driver

#### Voltage:

| - UK/EU | - 230V |  |
|---------|--------|--|
| - US    | - 110V |  |

#### Material Finish:

- Brass lacquered as standard
- Green Guatemalan or Carrara White

#### Weight:

- 4.2kg

#### **Flex Options:**

- 2m supplied as standard
- Switch on flex



Green Guatemala



White Carrara



















( (