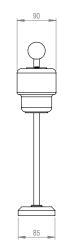

#### **Flex Options:**

- 2m supplied as standard
- Switch on flex

Green Guatemala

White Carrara

( (