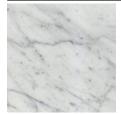

#### Material Finish:

- Brass lacquered as standard
- Green Guatemalan or Carrara White

#### **Flex Options:**

- 2m supplied as standard
- Switch on flex

Green Guatemala

White Carrara

( (