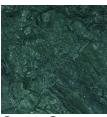

#### Material Finish:

- Brass lacquered as standard
- Green Guatemalan or Carrara White

#### **Flex Options:**

- 2m supplied as standard
- Switch on flex

Green Guatemala

White Carrara

( (