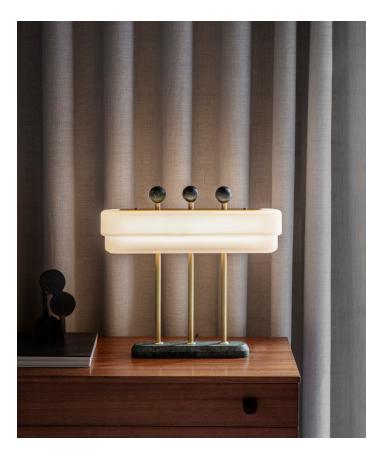

#### **Description:**

The Spate Table lamp delivers opulence and comfort with a nod to Art Deco styling. A warming radiance is emitted through the soft touch stepped opal shade. The satin brass and marble highlights offer the luxury feel that completes this piece.