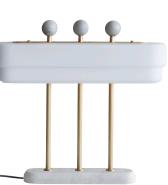

## SPATE TABLE LAMP

#### **Description:**

The Spate Table lamp delivers opulence and comfort with a nod to Art Deco styling. A warming radiance is emitted through the soft touch stepped opal shade. The satin brass and marble highlights offer the luxury feel that completes this piece.