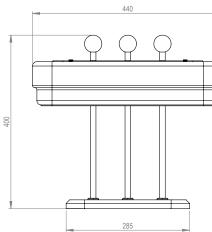

#### **Description:**

The Spate Table lamp delivers opulence and comfort with a nod to Art Deco styling. A warming radiance is emitted through the soft touch stepped opal shade. The satin brass and marble highlights offer the luxury feel that completes this piece.

#### Weight:

- 4.2kg