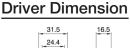

#### **Light Source:**

- LED ribbon 15.6W 24V 2700K
- 24V 30W LED constant voltage driver