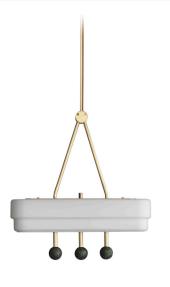

#### **Description:**

Suspended from a single brass drop rod the Spate Pendant produces a soft and luxurious light through it's stepped opal glass shade. Highlighted green or white marble orbs create an illuminated focal point.

#### **Suspension Options:**

- Brass drop rod - made to specified length

Green Guatemala

White Carrara