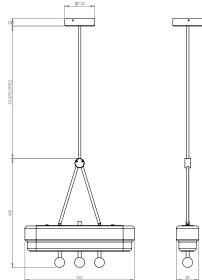

#### **Description:**

Suspended from a single brass drop rod the Spate Pendant produces a soft and luxurious light through it's stepped opal glass shade. Highlighted green or white marble orbs create an illuminated focal point.

#### Weight:

- 4.6kg

#### **Suspension Options:**

- Brass drop rod - made to specified length

Green Guatemala

White Carrara