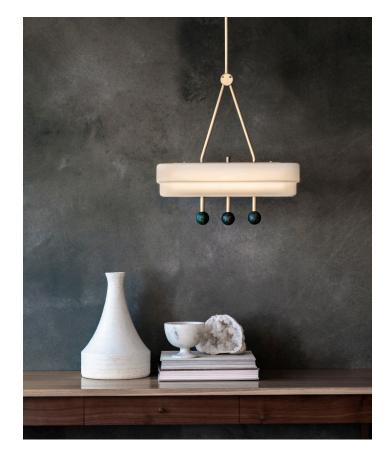

#### **Description:**

Suspended from a single brass drop rod the Spate Pendant produces a soft and luxurious light through it's stepped opal glass shade. Highlighted green or white marble orbs create an illuminated focal point.