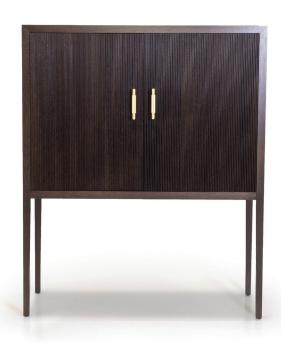

# SOPHIA TALL CABINET

L 1300mm/ D 500mm/ H 1580mm

### **TECHNICAL INFORMATION**

MATERIAL Solid American Oak, Also available in MDF

**STRUCTURE** Adjustable shelves, soft close hinges, BUSTER + PUNCH Pull Bar 160mm

TAILOR MADE TO ORDER IN NEW ZEALAND BY TRENZSEATER

#### **PATTERN**

Plain