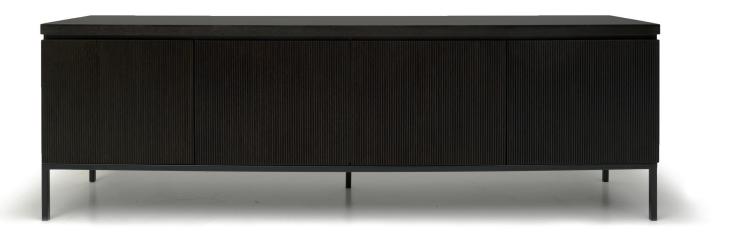

# SOPHIA SIDEBOARD

| B4: | L 2400mm/ D 500mm/ H 780mm |
|-----|----------------------------|
| B3: | L 1800mm/ D 500mm/ H 780mm |
| B2: | L 1200mm/ D 500mm/ H 780mm |

### **TECHNICAL INFORMATION**

MATERIAL Solid American Oak, Also available in American Oak Veneer + MDF STRUCTURE Powdercoated Matt Black Steel TAILOR MADE TO ORDER IN NEW ZEALAND BY TRENZSEATER