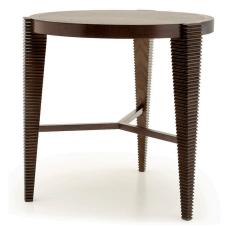

# SOPHIA SIDE TABLE

CONSOLE: DIA 600mm/ H 590mm

### **TECHNICAL INFORMATION**

MATERIAL MDF, Also Available in American Oak Veneer

**OPTIONS** Various sizes available upon request

TAILOR MADE TO ORDER IN NEW ZEALAND BY TRENZSEATER

#### **FINISHES**

High Gloss Lacquer