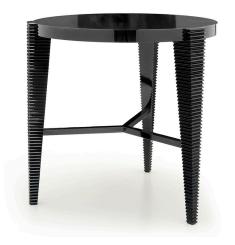

# SOPHIA SIDE TABLE

CONSOLE: DIA 600mm/ H 590mm

### **TECHNICAL INFORMATION**

MATERIAL MDF, Also Available in American Oak Veneer

**OPTIONS** Various sizes available upon request

TAILOR MADE TO ORDER IN NEW ZEALAND BY TRENZSEATER

#### **FINISHES**

High Gloss Lacquer