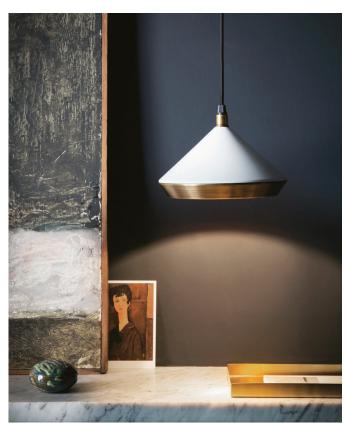

### **Description:**

A versatile design, the small size of the Shear Pendant Lamp means it can be used anywhere directional overhead lighting is required. The brushed finish of the inner shade produces a soft, warm light.