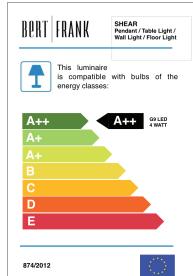

### Lamps:

- 1 x 4W G9 LED
- Ensure dimmable LED is used if this functionality is needed