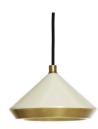

### **Metal Finish Options:**

- Brass and Chrome
- Brass lacquered as standard

### Colour Finish:

- Black or White