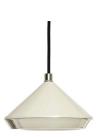

### **Description:**

A versatile design, the small size of the Shear Pendant Lamp means it can be used anywhere directional overhead lighting is required. The brushed finish of the inner shade produces a soft, warm light.

### **Metal Finish Options:**

- Brass and Chrome
- Brass lacquered as standard

### Colour Finish:

- Black or White