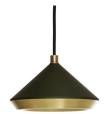

### **Metal Finish Options:**

- Brass and Chrome
- Brass lacquered as standard

### Colour Finish:

- Black or White