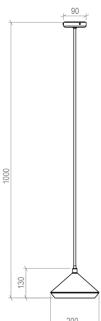

### **Description:**

A versatile design, the small size of the Shear Pendant Lamp means it can be used anywhere directional overhead lighting is required. The brushed finish of the inner shade produces a soft, warm light.

### Flex:

- Supplied with 1m fabric covered flex as standard
- Longer flex available on request