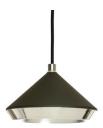

### **Metal Finish Options:**

- Brass and Chrome
- Brass lacquered as standard

### Colour Finish:

- Black or White