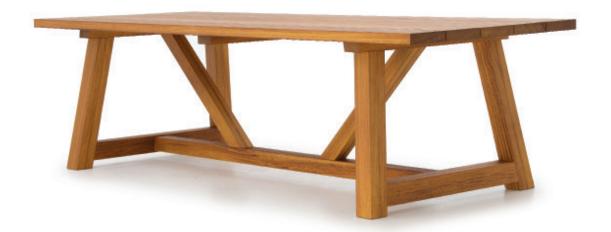

## SCHOONER OUTDOOR DINING TABLE

TABLE: L 2200mm/ W 1000mm/ H 750mm

L 2700mm/ W 1000mm/ H 750mm L 2800mm/ W 1000mm/ H 750mm L 3000mm/ W 1000mm/ H 750mm L 3200mm/ W 1000mm/ H 750mm

## **TECHNICAL INFORMATION**

MATERIAL Solid Iroko timber.

TAILOR MADE TO ORDER IN NEW ZEALAND BY TRENZSEATER