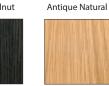

## **TRENZSEATER**



# SCHOONER CONSOLE

CONSOLE: L 2400mm/ W 540mm/ H 835mm.

### **TECHNICAL INFORMATION**

MATERIAL

Solid American Oak

TAILOR MADE TO ORDER IN NEW ZEALAND BY TRENZSEATER

#### **FINISHES**





Non-Aged

Aged Waxed

#### **PATTERN**





Plain

#### LACQUER FINISHES



Armani Grey



Vintage Oak



 $\textbf{E. info@trenzseater.com} \ \ \textbf{W. www.trenzseater.com}$ 

Black Walnut



AUCKLAND 80 Parnell Road, Parnell, Auckland 1052, New Zealand T. (09) 303 4151

Natural



Chocolate

White

#### SOFT TOUCH FINISHES



Limed



IMPORTANT NOTE: For technical printing reasons, the colours displayed above may vary from the swatches in store, it is recommended to view these to get a true representation of the colour before ordering.