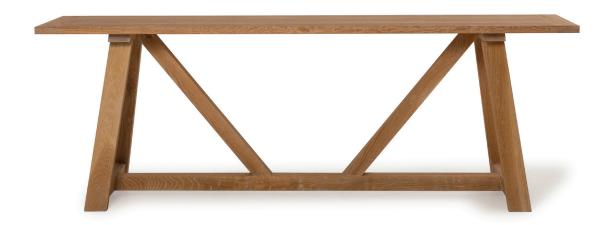

# SCHOONER CONSOLE

CONSOLE: L 2400mm/ W 540mm/ H 835mm.

### **TECHNICAL INFORMATION**

MATERIAL

Solid American Oak

TAILOR MADE TO ORDER IN NEW ZEALAND BY TRENZSEATER