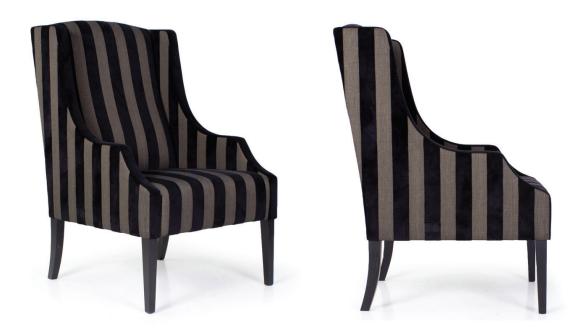

## **SCHOONER**

ARMCHAIR: W 710mm/ D 800mm/ H 1110mm.

## **TECHNICAL INFORMATION**

STRUCTURE Kiln-dried southland beech, corner blocked with plywood, covered with a polyurethane padding.

12 YEAR FRAME WARRANTY.

SUSPENSION Elastic sprung suspension system. 12 YEAR SUSPENSION WARRANTY.

10 years. Ultra-Fresh treated to protect against mold & mildew for a healthier home environment.

Seat Luxury Elephant foam.
Back Luxury Elephant foam.

FEET Oak feet (pictured).

COVER Made to order in glove soft leathers from the finest tanneries throughout the world or a compelling global