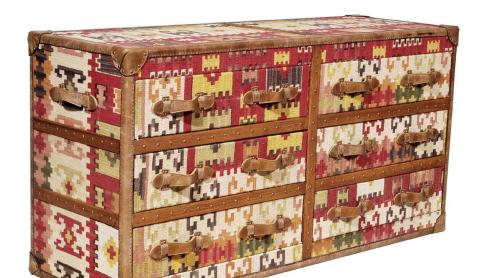

## STONYHURST SIDEBOARD

## Description

The Stonyhurst range is an interpretation of the iconic foundational trunks within the collections. It is a true testiment to the use of traditional techniques and practices used throughout all Halo Established furniture design.

As shown in: Kilim

|           | L   | W  | Н  |
|-----------|-----|----|----|
| Sideboard | 150 | 50 | 77 |

## Specification

| Wood Type:         | Plywood |
|--------------------|---------|
| Number of Drawers: | 6       |
| Lining Material:   | Canvas  |
| Assembly:          | No      |
| Weight:            | 91 kg   |