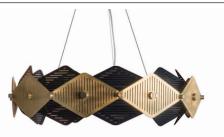

#### **Description:**

A lattice work of slotted laser cut scales in satin brass and black adorn an internally and externally illuminated brass ring. Available in small, medium and large, the Rote pendant is perfect for creating a focal point over small dining tables to the centre piece of a large living area.

#### Metal Finish:

- Satin lacquered brass and black powder coat
- Custom finishes available upon request