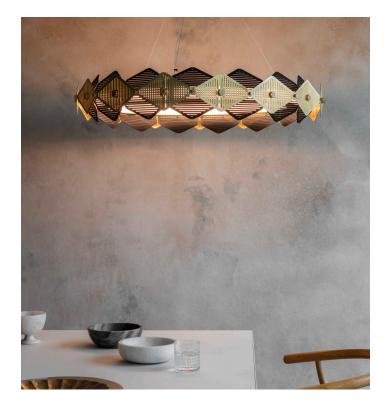

#### **Description:**

A lattice work of slotted laser cut scales in satin brass and black adorn an internally and externally illuminated brass ring. Available in small, medium and large, the Rote pendant is perfect for creating a focal point over small dining tables to the centre piece of a large living area.

#### Metal Finish:

- Satin lacquered brass and black powder coat
- Custom finishes available upon request