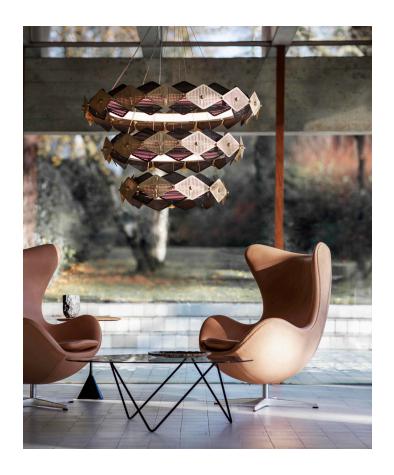

## **Description:**

A show stopping centrepiece in any space. This three-tiered cascading chandelier is an accumulation of the small, medium and large Rote pendants.

#### Metal Finish:

- Satin lacquered brass and black powder coat
- Custom finishes available upon request