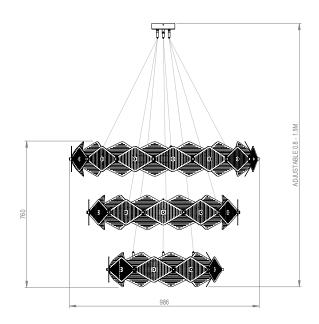

#### Weight:

- 50kg

# Suspension:

- 2m supplied as standard
- Adjustable from 0.8 1.5m