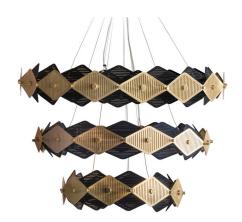

## **Description:**

A show stopping centrepiece in any space. This three-tiered cascading chandelier is an accumulation of the small, medium and large Rote pendants.

#### Metal Finish:

- Satin lacquered brass and black powder coat
- Custom finishes available upon request