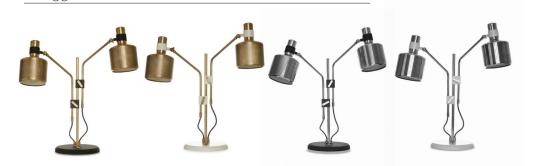

#### **Metal Finish Options:**

- Brass and Chrome
- Brass lacquered as standard

#### **Colour Finish:**

- Black or White