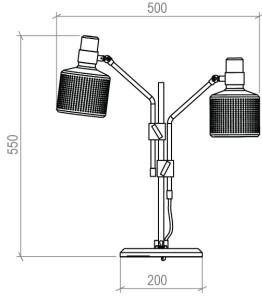

#### **Description:**

Two articulated shades with fabric inserts make the Riddle Table Lamp the ideal light for a desk or side table. Both arms rotate to 270 degrees while a toggle switch at the base lends functional ease.

#### Weight:

- 8 kg