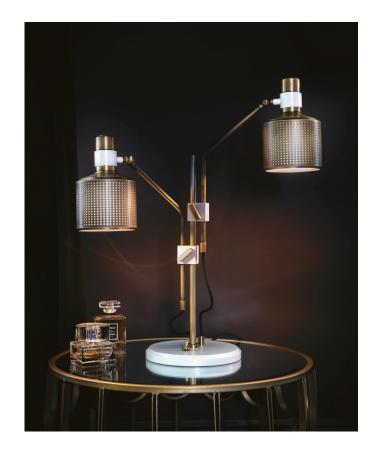

#### **Description:**

Two articulated shades with fabric inserts make the Riddle Table Lamp the ideal light for a desk or side table. Both arms rotate to 270 degrees while a toggle switch at the base lends functional ease.