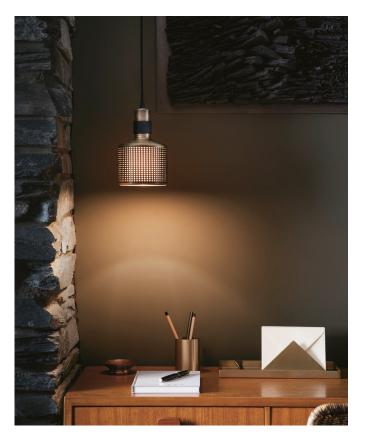

# **Description:**

Featuring a perforated machined brass shade with a fabric insert, the Riddle Pendant Lamp casts a soft, warm light. The ideal design to position over a bedside, kitchen island or breakfast bar.