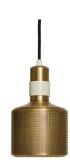

# **Description:**

Featuring a perforated machined brass shade with a fabric insert, the Riddle Pendant Lamp casts a soft, warm light. The ideal design to position over a bedside, kitchen island or breakfast bar.

#### **Metal Finish Options:**

- Brass and Chrome
- Brass lacquered as standard