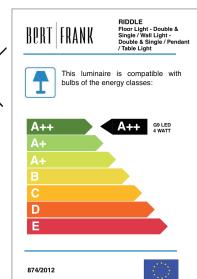

# Lamps:

- 1 x 4W G9 LED
- Ensure dimmable LED is used if this functionality is needed

# Voltage:

- UK/EU 230V
- US 110V