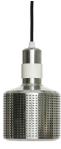

# **Description:**

Featuring a perforated machined brass shade with a fabric insert, the Riddle Pendant Lamp casts a soft, warm light. The ideal design to position over a bedside, kitchen island or breakfast bar.

#### **Metal Finish Options:**

- Brass and Chrome
- Brass lacquered as standard