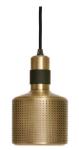

# **Description:**

Featuring a perforated machined brass shade with a fabric insert, the Riddle Pendant Lamp casts a soft, warm light. The ideal design to position over a bedside, kitchen island or breakfast bar.

#### **Metal Finish Options:**

- Brass and Chrome
- Brass lacquered as standard