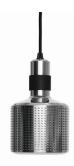

# **Description:**

Featuring a perforated machined brass shade with a fabric insert, the Riddle Pendant Lamp casts a soft, warm light. The ideal design to position over a bedside, kitchen island or breakfast bar.

#### **Metal Finish Options:**

- Brass and Chrome
- Brass lacquered as standard