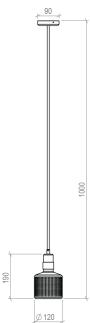

### Weight:

- 1.30 kg

#### Flex:

- Supplied with 1m fabric covered flex as standard
- Longer flex available on request