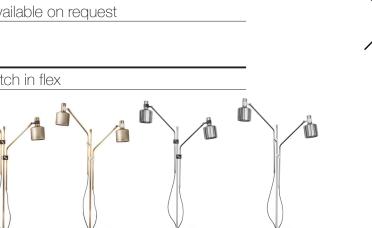

#### **Metal Finish Options:**

- Brass and Chrome
- Brass lacquered as standard

#### Colour Finish:

- Black or White

#### Flex:

- Supplied with 2m fabric covered flex as standard
- Longer flex available on request

#### Switch:

Inline foot switch in flex