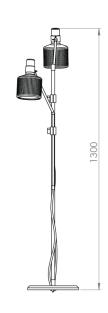

#### **Description:**

Casting a warm glow from a perforated shade with a fabric insert, the Double Floor Lamp is the perfect light for a cosy reading nook. The arms rotates to 270 degrees to illuminate the desired space.