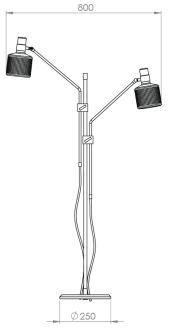

#### **Description:**

Casting a warm glow from a perforated shade with a fabric insert, the Double Floor Lamp is the perfect light for a cosy reading nook. The arms rotates to 270 degrees to illuminate the desired space.