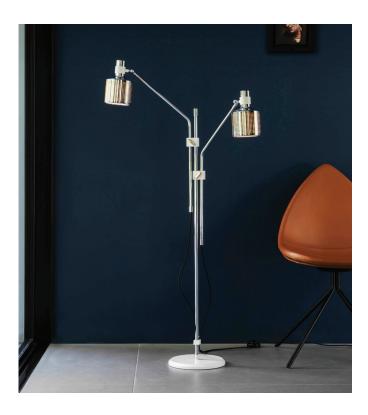

#### **Description:**

Casting a warm glow from a perforated shade with a fabric insert, the Double Floor Lamp is the perfect light for a cosy reading nook. The arms rotates to 270 degrees to illuminate the desired space.