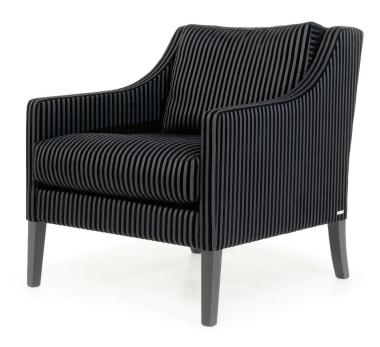

## RHODE ISLAND ARMCHAIR

ARMCHAIR: W 810mm/ D 840mm/ H 880mm.

## **TECHNICAL INFORMATION**

STRUCTURE Kiln-dried southland beech, corner blocked with plywood, covered with a polyurethane padding.

12 YEAR FRAME WARRANTY.

SUSPENSION Elastic sprung suspension system. 12 YEAR SUSPENSION WARRANTY.

Seat Feather and silicone fibre mix

Back Feather and silicone fibre mix with feather proof liner

FEET Oak feet (pictured).

COVER Made to order in glove soft leathers from the finest tanneries throughout the world or a compelling global collection of