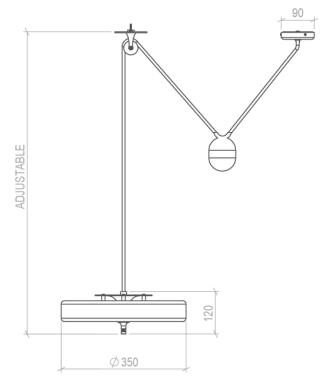

# **Description:**

Featuring a solid brass weight turned from a single billet of brass, the Revolve Rise & Fall Pendant Lamp can be raised or lowered, making it the ideal design to position over a table or kitchen surface.

#### Flex:

- Supplied with 2m fabric covered flex as standard
- Longer flex available on request