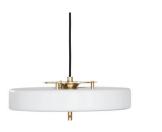

#### **Description:**

Casting a warm glow through its opal glass diffuser, light also escapes through the top brass feature of the Revolve Pendant Lamp, highlighting the elegant, spun metal shade.

#### Metal Finish:

- Brass lacquered as standard

#### **Colour Finish:**

- Black, White and Petrol Blue
- Special colours and finishes available on request