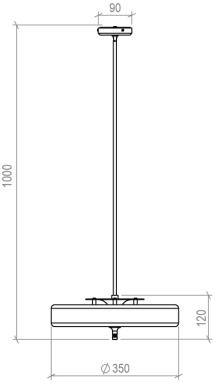

#### Weight:

- 3.85 kg

#### Flex:

- Supplied with 1m fabric covered flex as standard
- Longer flex available on request