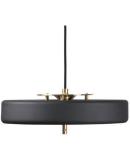

#### **Description:**

Casting a warm glow through its opal glass diffuser, light also escapes through the top brass feature of the Revolve Pendant Lamp, highlighting the elegant, spun metal shade.

#### **Colour Finish:**

- Black, White and Petrol Blue
- Special colours and finishes available on request