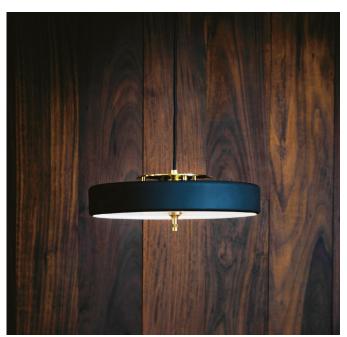

#### **Description:**

Casting a warm glow through its opal glass diffuser, light also escapes through the top brass feature of the Revolve Pendant Lamp, highlighting the elegant, spun metal shade.

#### **Colour Finish:**

- Black, White and Petrol Blue
- Special colours and finishes available on request