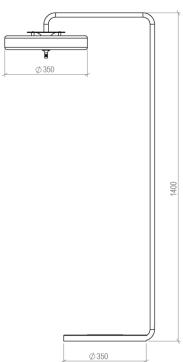

### **Description:**

The perfect partner to a reading chair or a stylish way to highlight a corner space, the Revolve Floor Lamp features an overhanging spun metal shade and a hand-brushed brass stand.

### Weight:

\_