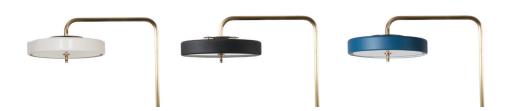

### **Description:**

The perfect partner to a reading chair or a stylish way to highlight a corner space, the Revolve Floor Lamp features an overhanging spun metal shade and a hand-brushed brass stand.

### **Colour Finish:**

- Black, White and Petrol Blue
- Special colours and finishes available on request