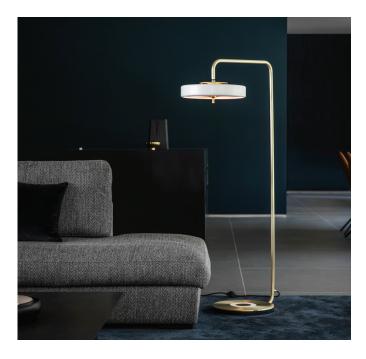

### **Description:**

The perfect partner to a reading chair or a stylish way to highlight a corner space, the Revolve Floor Lamp features an overhanging spun metal shade and a hand-brushed brass stand.