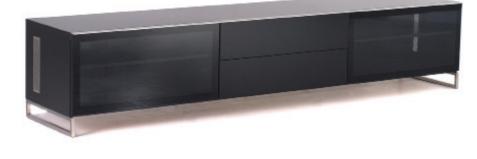

# QUATTRO ENTERTAINMENT UNIT

| L3:      | L 2700mm/ D 570mm/ H 545mm (2 Flap doors, 1 set of draws). |
|----------|------------------------------------------------------------|
| L3.2400: | L 2400mm/ D 570mm/ H 545mm (2 Flap doors, 1 set of draws). |
| L2:      | L 1800mm/ D 570mm/ H 545mm (1 Flap door, 1 set of draws).  |
| L1:      | L 900mm/ D 570mm/ H 545mm (1 Flap door).                   |

# **TECHNICAL INFORMATION**

| MATERIAL  | American Oak veneer, Also available in MDF         |
|-----------|----------------------------------------------------|
| STRUCTURE | Brushed Stainless Steel                            |
|           | TAILOR MADE TO ORDER IN NEW ZEALAND BY TRENZSEATER |