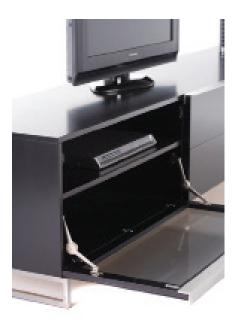

# QUATTRO ENTERTAINMENT UNIT

| L3:      | L 2700mm/ D 570mm/ H 545mm (2 Flap doors, 1 set of draws). |
|----------|------------------------------------------------------------|
| L3.2400: | L 2400mm/ D 570mm/ H 545mm (2 Flap doors, 1 set of draws). |
| L2:      | L 1800mm/ D 570mm/ H 545mm (1 Flap door, 1 set of draws).  |
| L1:      | L 900mm/ D 570mm/ H 545mm (1 Flap door).                   |