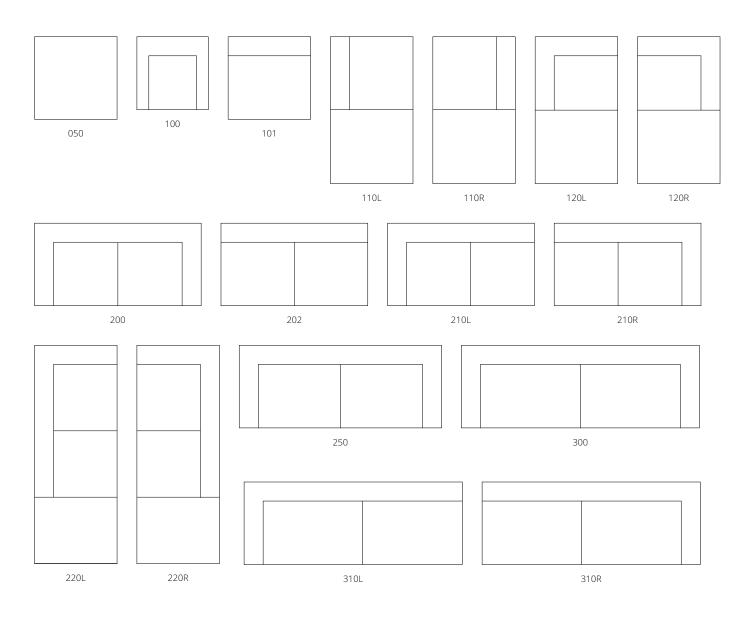

## QUATTRO

| 010 | PERSPEX ARMCOVER:  | W 260mm/ D 300mm/ H 125mm.                      |
|-----|--------------------|-------------------------------------------------|
| 050 | OTTOMAN:           | L 1040mm/ D 1040mm/ H 370mm.                    |
| 100 | CHAIR:             | W 900mm/ D 920mm/ H 760mm.                      |
| 101 | CHAIR, ARMLESS:    | L 1040mm/ D 1040mm/ H 800mm.                    |
| 110 | CHAISE, ARMLESS:   | L 1850mm/ D 1040mm/ H 800mm.                    |
| 120 | CHAISE:            | L 1850mm/ D 1040mm/ H 800mm.                    |
| 200 | 2 SEATER:          | L 2100mm/ D 1040mm/ H 800mm. (2 Seats, 2 Backs) |
| 202 | 2 SEATER, ARMLESS: | L 1850mm/ D 1040mm/ H 800mm.                    |
| 210 | 2 SEATER, 1 ARM:   | L 1850mm/ D 1040mm/ H 800mm.                    |
| 220 | 2 SEATER, CHAISE:  | L 2750mm/ D 1040mm/ H 800mm.                    |
| 250 | 2.5 SEATER:        | L 2550mm/ D 1040mm/ H 800mm. (2 Seats, 2 Backs) |
| 300 | 3 SEATER:          | L 3000mm/ D 1040mm/ H 800mm. (3 Seats, 3 Backs) |
| 310 | 3 SEATER, 1 ARM:   | L 2750mm/ D 1040mm/ H 800mm. (3 Seats, 3 Backs) |

## QUATTRO SOFA DRAWINGS

AUCKLAND 80 Parnell Road, Parnell, Auckland 1052, New Zealand T. (09) 303 4151 CHRISTCHURCH 121 Blenheim Road, Riccarton, Christchurch 8041, New Zealand T. (03) 343 0876 QUEENSTOWN - 313 Hawthorne Drive Frankton, Queenstown 9300, New Zealand T. (03) 441 2363 E. info@trenzseater.com W. www.trenzseater.com