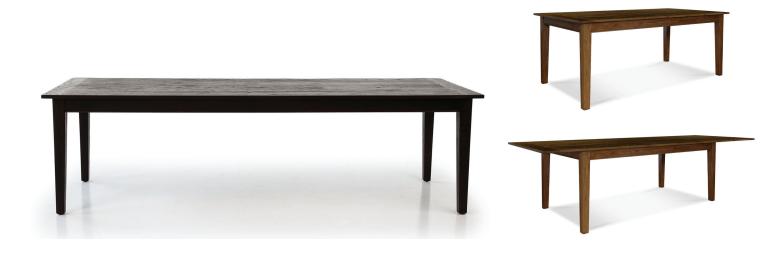

# PROVENCE DINING TABLE

TABLE: L 1800mm/ W 1000mm/ H 770mm

> L 2000mm/ W 1000mm/ H 770mm L 2200mm/ W 1000mm/ H 770mm

> L 2400mm/ W 1000mm/ H 770mm L 2700mm/ W 1000mm/ H 770mm

**EXTENDING** L 2000mm fixed - 2800mm TABLE:

Extended (2 x butterfly leaf extensions 450mm each)

#### **TECHNICAL INFORMATION**

MATERIAL Solid American Oak

**STRUCTURE** Classic Tree Nailing + Bread Board Ends.

TAILOR MADE TO ORDER IN NEW ZEALAND BY TRENZSEATER