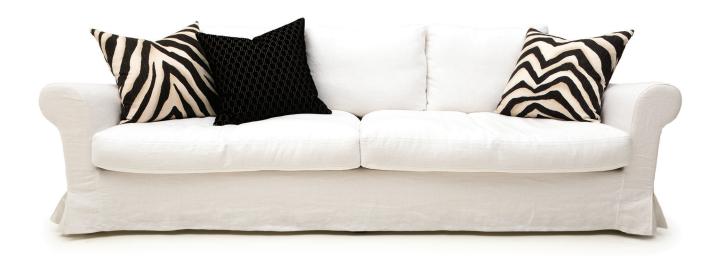

## **TRENZSEATER**

## **PROVENCE**

2 SEATER: L 1780mm/ D 1040mm/ H 880mm. (2 seats + 2 backs)
 2.5 SEATER: L 2080mm/ D 1040mm/ H 880mm. (2 seats + 2 backs)
 3 SEATER: L 2380mm/ D 1040mm/ H 880mm. (2 seats + 2 backs)
 3.5 SEATER: L 2680mm/ D 1040mm/ H 880mm. (2 seates + 3 backs)

## **TECHNICAL INFORMATION**

STRUCTURE Kiln-dried southland beech, corner blocked with plywood, covered with a polyurethane padding.

12 YEAR FRAME WARRANTY.

SUSPENSION Elastic sprung suspension system. 12 YEAR SUSPENSION WARRANTY.

FOAM Dunlop Elephant Foams have been manufactured by an environmentally responsible manufacturer in New Zealand to

exacting standards providing superior durability and performance. Dunlop Elephant Foam have a limited warranty of 10

years. Ultra-Fresh treated to protect against mold & mildew for a healthier home environment.

Seat Feather and silicone fibre mix, with feather proof liner.

Back Feather and silicone fibre mix, with feather proof liner.

Reversable (fabric only) + zipped cushions.

FEET Oak feet (pictured), metal feet available upon request.

COVER Made to order as a slipcover only.

TAILOR MADE TO ORDER IN NEW ZEALAND BY TRENZSEATER