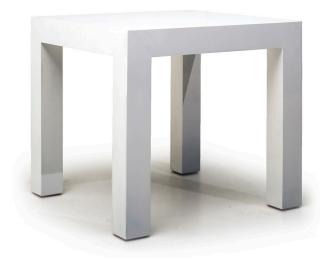

# PRADA LAMP TABLE

LAMP TABLE: W 500mm/ D 500mm/ H 500mm.

### **TECHNICAL INFORMATION**

MATERIAL Solid American Oak, Also Available in MDF

TAILOR MADE TO ORDER IN NEW ZEALAND BY TRENZSEATER