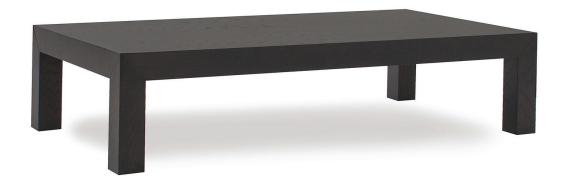

# PRADA COFFEE TABLE

COFFEE TABLE: L1500mm/ W 800mm/ H 340mm.

# **TECHNICAL INFORMATION**

MATERIAL

Solid American Oak, Also Available in MDF TAILOR MADE TO ORDER IN NEW ZEALAND BY TRENZSEATER