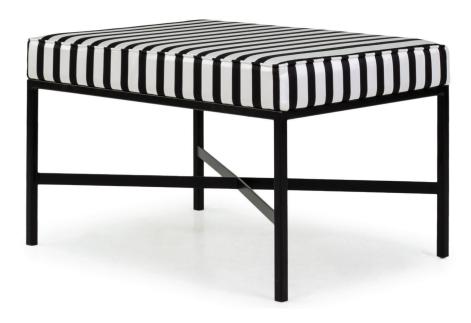

## POLO OTTOMAN

OTTOMAN: L 710mm/ W 515mm/ H 450mm

## **TECHNICAL INFORMATION**

STRUCTURE Kiln-dried southland beech, corner blocked with plywood, covered with a polyurethane padding.

12 YEAR FRAME WARRANTY.

SUSPENSION Elastic sprung suspension system. 12 YEAR SUSPENSION WARRANTY.

FOAM Dunlop Elephant Foams have been manufactured by an environmentally responsible manufacturer in New Zealand to

exacting standards providing superior durability and performance. Dunlop Elephant Foam have a limited warranty of

10 years. Ultra-Fresh treated to protect against mold & mildew for a healthier home environment.

Seat Luxury Elephant foam.

FEET Powdercoated matt black steel.

COVER Made to order in glove soft leathers from the finest tanneries throughout the world or a compelling global

co