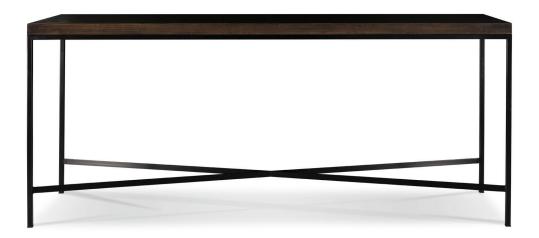

# POLO CONSOLE

CONSOLE: W 1500mm/ D 400mm/ H 800mm

## **TECHNICAL INFORMATION**

MATERIAL Solid American Oak, Also Available in American Oak Veneer and MDF

**METALWORK** Powdercoated Matt Black Steel

TAILOR MADE TO ORDER IN NEW ZEALAND BY TRENZSEATER