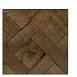

# **TRENZSEATER**



# POLO CONSOLE

CONSOLE: W 1500mm/ D 400mm/ H 800mm

## **TECHNICAL INFORMATION**

MATERIAL Solid American Oak, Also Available in American Oak Veneer and MDF

**METALWORK** Powdercoated Matt Black Steel

TAILOR MADE TO ORDER IN NEW ZEALAND BY TRENZSEATER

### **FINISHES**



Non-Aged



Aged Waxed



30% Lacquer



High Gloss Lacquer

#### **PATTERN**



Plain



Bordered



Parquet



Plank

#### LACQUER FINISHES



Armani Grey



Vintage Oak



Black Walnut

Grey Oak





Antique Natural



Natural



White



White Gloss



Chocolate



Black Gloss

### SOFT TOUCH FINISHES



Limed



IMPORTANT NOTE: For technical printing reasons, the colours displayed above may vary from the swatches in store, it is recommended to view these to get a true representation of the colour before ordering.