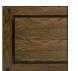

# **TRENZSEATER**



# POLO CONSOLE

CONSOLE: W 1500mm/ D 400mm/ H 800mm

## **TECHNICAL INFORMATION**

MATERIAL Solid American Oak, Also Available in American Oak Veneer and MDF

**METALWORK** Powdercoated Matt Black Steel

TAILOR MADE TO ORDER IN NEW ZEALAND BY TRENZSEATER

### **FINISHES**



Non-Aged



Aged Waxed



30% Lacquer



High Gloss Lacquer

#### **PATTERN**



Plain



Bordered



Parquet



Plank

#### LACQUER FINISHES



Armani Grey



Vintage Oak



Black Walnut

Grey Oak





Antique Natural



Natural



White



White Gloss



Chocolate



Black Gloss

### SOFT TOUCH FINISHES



Limed



IMPORTANT NOTE: For technical printing reasons, the colours displayed above may vary from the swatches in store, it is recommended to view these to get a true representation of the colour before ordering.