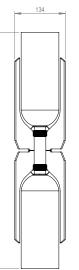

ion Sheet**

#### **Description:**

With its double shade configuration and mirrored form the versatile Pennon Wall Light will add a focal point to any space. This fixture washes the wall with light in all directions while highlights on its solid brass fins exaggerate the sculptural structure of the fitting itself.

#### Light Source:

| - 2x 4W G9 LED bulb supplied | - 2x 4W | G9 LED | bulb supplied |  |
|------------------------------|---------|--------|---------------|--|
|------------------------------|---------|--------|---------------|--|

#### Voltage:

| - UK/EU | - 230V |  |
|---------|--------|--|
| - US    | - 110V |  |

#### Metal Finish:

- Satin Brass with polished highlights
- Bronze with Satin Brass highlights

#### Shade Finish

- Fine Bone China

#### Weight:

- 4kg