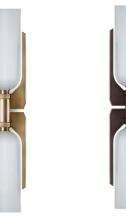

#### Metal Finish:

- Satin Brass with polished highlights
- Bronze with Satin Brass highlights