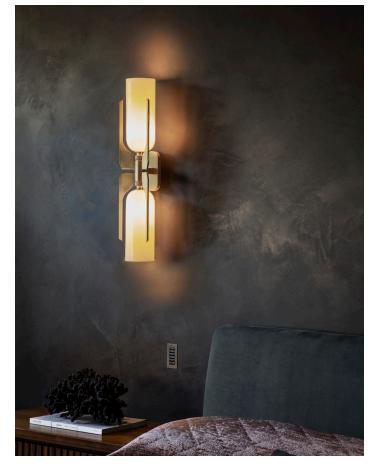

#### **Description:**

With its double shade configuration and mirrored form the versatile Pennon Wall Light will add a focal point to any space. This fixture washes the wall with light in all directions while highlights on its solid brass fins exaggerate the sculptural structure of the fitting itself.