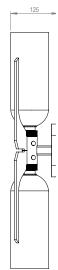

n Sheet**

#### **Description:**

With its double shade configuration and mirrored form the versatile Pennon Wall Light will add a focal point to any space. This fixture washes the wall with light in all directions while highlights on its solid brass fins exaggerate the sculptural structure of the fitting itself.

#### Light Source:

| - 2x 4W G9 LED bulb supplied | - 2x 4W | G9 LED | bulb supplied |  |
|------------------------------|---------|--------|---------------|--|
|------------------------------|---------|--------|---------------|--|

#### Voltage:

| - UK/EU | - 230V |  |
|---------|--------|--|
| - US    | - 110V |  |

#### Metal Finish:

- Satin Brass with polished highlights
- Bronze with Satin Brass highlights

#### Shade Finish

- Fine Bone China

#### Weight:

- 4kg