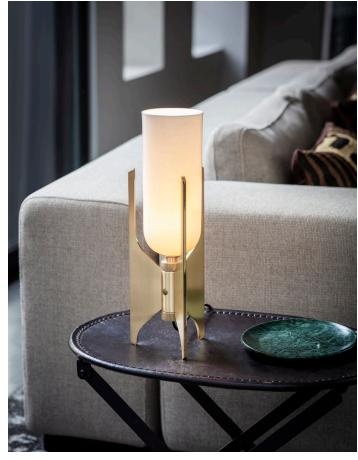

#### **Description:**

This clean lined structure balances solid machined brass fins with a fine bone china cylindrical diffuser resulting in a striking linear profile. The perfect glowing sculpture for any bedside or side table.