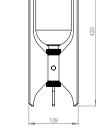

#### **Description:**

This clean lined structure balances solid machined brass fins with a fine bone china cylindrical diffuser resulting in a striking linear profile. The perfect glowing sculpture for any bedside or side table.

#### Weight:

- 3kg

BERT|FRANK

PNWL/PNTL/ PNFL/PNPL

compatible with bulbs of the energy