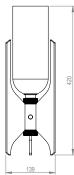

#### Weight:

- 3kg

BERT|FRANK

PNWL/PNTL/ PNFL/PNPL

compatible with bulbs of the energy