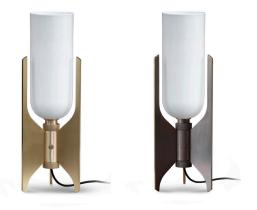

#### **Description:**

This clean lined structure balances solid machined brass fins with a fine bone china cylindrical diffuser resulting in a striking linear profile. The perfect glowing sculpture for any bedside or side table.

#### Metal Finish:

- Satin Brass with polished highlights
- Bronze with Satin Brass highlights

#### **Shade Finish**

- Fine Bone China