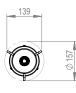

### **Specification Sheet**

#### Shade Finish

- Fine Bone China

#### Weight:

- 4kg

BERT|FRANK

CF

PNWL/PNTL/ PNFL/PNPL