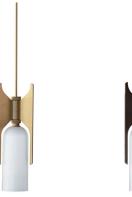

#### Metal Finish:

- Satin Brass with polished highlights
- Bronze with Satin Brass highlights

#### Shade Finish

- Fine Bone China