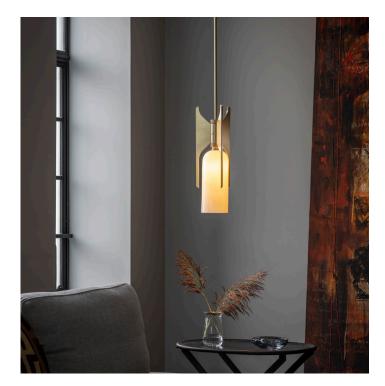

#### **Description:**

The Pennon Pendant works well as a bedside pendant as it does above a kitchen island or even illuminating a cosy corner over a side table. The simplicity of its form and the clean lines it creates offer a pleasing addition to any area needing a warm diffused light.