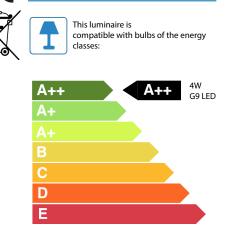

# BORT FRANK

## PENNON PENDANT LIGHT

### **Specification Sheet**

#### **Description:**

The Pennon Pendant works well as a bedside pendant as it does above a kitchen island or even illuminating a cosy corner over a side table. The simplicity of its form and the clean lines it creates offer a pleasing addition to any area needing a warm diffused light.

#### Light Source:

- 1x 4W G9 LED bulb supplied

#### Voltage:

| - UK/EU | - 230V |  |
|---------|--------|--|
| - US    | - 110V |  |

#### Metal Finish:

- Satin Brass with polished highlights
- Bronze with Satin Brass highlights

#### Shade Finish

- Fine Bone China

#### **Drop Rod:**

- Brass or Bronze drop rod - 1m standard

#### Weight:

- 4kg











BERT|FRANK

CF

PNWL/PNTL/ PNFL/PNPL