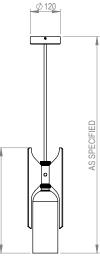

# BORT FRANK

## PENNON PENDANT LIGHT

### **Specification Sheet**

#### **Description:**

The Pennon Pendant works well as a bedside pendant as it does above a kitchen island or even illuminating a cosy corner over a side table. The simplicity of its form and the clean lines it creates offer a pleasing addition to any area needing a warm diffused light.

#### Light Source:

- 1x 4W G9 LED bulb supplied

#### Voltage:

| - UK/EU | - 230V |  |
|---------|--------|--|
| - US    | - 110V |  |

#### Metal Finish:

- Satin Brass with polished highlights
- Bronze with Satin Brass highlights

#### Shade Finish

- Fine Bone China

#### **Drop Rod:**

- Brass or Bronze drop rod - 1m standard

#### Weight:

- 4kg











BERT|FRANK

CF

PNWL/PNTL/ PNFL/PNPL