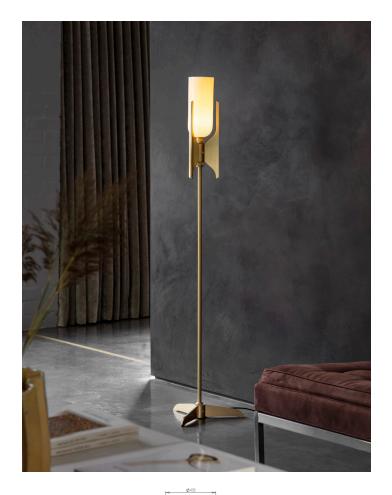

#### **Description:**

A tall and elegant profile is created by this slender floor lamp with its soft light emitting from a fine bone china shade held on all sides by brass fins. The Pennon floor lamps delicate stem and clean lines make the perfect sofa side addition.