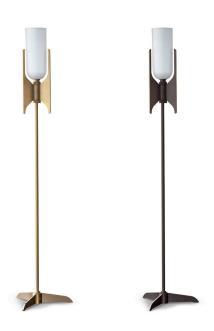

#### **Description:**

A tall and elegant profile is created by this slender floor lamp with its soft light emitting from a fine bone china shade held on all sides by brass fins. The Pennon floor lamps delicate stem and clean lines make the perfect sofa side addition.

#### Metal Finish:

- Satin Brass with polished highlights
- Bronze with Satin Brass highlights