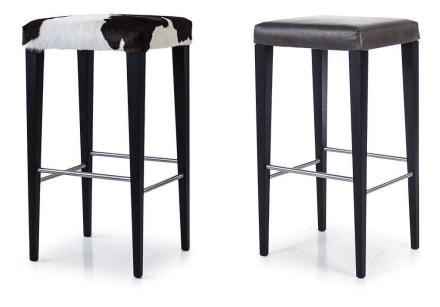

## **PAVILION BARSTOOL**

BARSTOOL: W 410mm/ D 360mm/ H 650mm or 750mm

## **TECHNICAL INFORMATION**

| STRUCTURE  | Solid Ash + European Beech Frames                                                                                                                                                         |
|------------|-------------------------------------------------------------------------------------------------------------------------------------------------------------------------------------------|
| SUSPENSION | Elastic sprung suspension system                                                                                                                                                          |
| COVERING   | Made to order in glove soft leathers from the finest tanneries throughout the world or a compelling global collection of woven fabrics which will ensure only the very best for your home |
| FINISHES   | Brushed Steel Foot Rails                                                                                                                                                                  |
|            | TAILOR MADE TO ORDER IN NEW ZEALAND BY TRENZSEATER                                                                                                                                        |