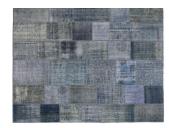

## **TRENZSEATER**



## VINTAGE DE-COLOURISED & PATCHWORK RUGS

The TRENZSEATER collection of Vintage Decolourised and Patchwork rugs offer authentic, traditional antique rugs that have undergone a decolouration process and subsequent monochromatic re-dyeing that gives a consistent colour to the rug offering a more edgy finish yet the resemblance of the old vintage rug still remains. This collection of rugs are hand knotted, no two rugs are the same and due to the dyeing process each rug takes on a different hue and effect giving the over dyed rug unique shading and tones. (Please note rugs pictured are not necessarily in stock and are an indication of style only.)

## **PATCHWORK**









## **DE-COLOURISED**









121 BLENHEIM RD, RICCARTON, CHRISTCHURCH 8041, NEW ZEALAND. T. (03) 343 0876 80 PARNELL RD, PARNELL, AUCKLAND 1052, NEW ZEALAND. T. (09) 303 4151