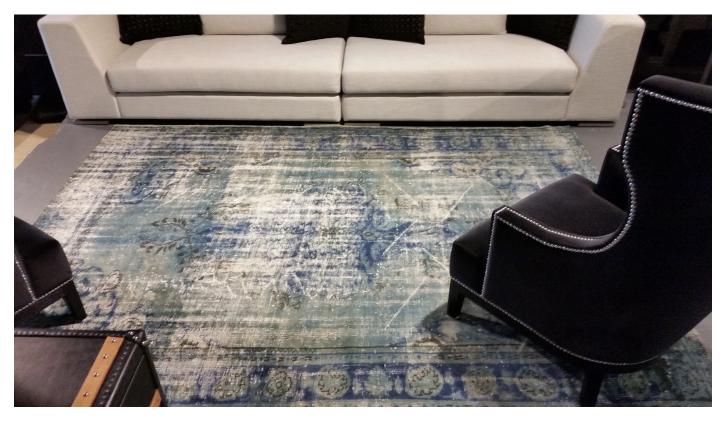

## VINTAGE DE-COLOURISED & PATCHWORK RUGS

The TRENZSEATER collection of Vintage Decolourised and Patchwork rugs offer authentic, traditional antique rugs that have undergone a decolouration process and subsequent monochromatic re-dyeing that gives a consistent colour to the rug offering a more edgy finish yet the resemblance of the old vintage rug still remains. This collection of rugs are hand knotted, no two rugs are the same and due to the dyeing process each rug takes on a different hue and effect giving the over dyed rug unique shading and tones. (Please note rugs pictured are not necessarily in stock and are an indication of style only.)