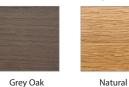

### LACQUER FINISHES

Armani Grey

Vintage Oak

Black Walnut

Grey Oak

Antique Natural

White Gloss

Chocolate