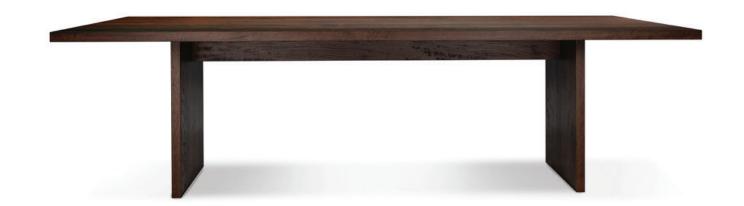

# PORTOFINO DINING TABLE

TABLE: L 2200mm/ W 1000mm/ H 750mm (Base size - 1710mm)

L 2400mm/ W 1000mm/ H 750mm

(Base size - 1710mm)

L 2700mm/ W 1000mm/ H 750mm

(Base size - 1710mm)

## **TECHNICAL INFORMATION**

MATERIAL

Solid American Oak, Also available in American Oak Veneer + MDF TAILOR MADE TO ORDER IN NEW ZEALAND BY TRENZSEATER