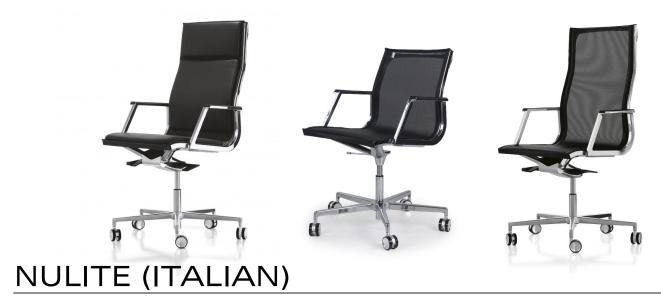

## TRENZSEATER

FURNITURE I INTERIOR DESIGN I DRAPERY I WALLPAPER I BLINDS

HIGH BACK CHAIR: W 665mm/ D 640mm/ H 1080-1160mm SEAT HEIGHT: 420-550mm LOW BACK CHAIR: W 665mm/ D 640mm/ H 850-980mm SEAT HEIGHT: 430-550mm

## **TECHNICAL INFORMATION**

STRUCTURE Steel frame, die-cast aluminium arms and base, upholstered seat and back, castor or

fixed leg base.

METALWORK Polished or powder coated steel finish.

FINISHES Available in various leather, fabric or mesh.

OPTIONS Available with tilt multiblock mechanism, Gas lift

High and low back options.

THE LUXY COLLECTION IS AN ITALIAN COLLECTION OF PRODUCT THAT IS MADE IN ITALY

THE DELIVERY TIMEFRAMES WILL VARY DEPENDING ON STOCK AND ORDERS COMING FORWARD PLEASE CHECK TO CONFIRM THE DELIVERY TIMEFRAME WHEN ORDERING.