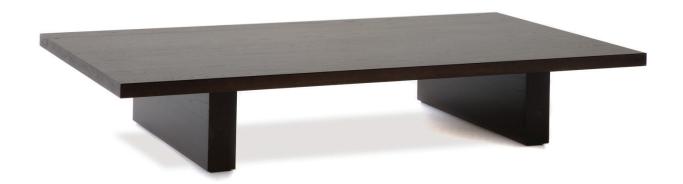

# NINA COFFEE TABLE

COFFEE TABLE: L 1800mm/ W 1000mm/ H 300mm.

## **TECHNICAL INFORMATION**

MATERIAL

Solid American Oak, Also Available in MDF TAILOR MADE TO ORDER IN NEW ZEALAND BY TRENZSEATER