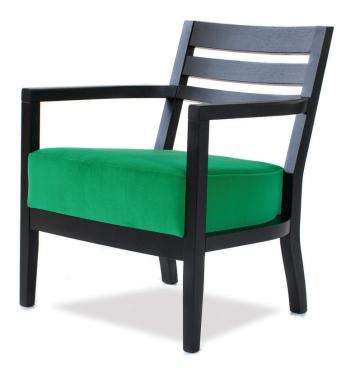

## NINA

ARMCHAIR: W 680mm/ D 620mm/ H 840mm

## **TECHNICAL INFORMATION**

STRUCTURE Kiln-dried ash. 12 YEAR FRAME WARRANTY.

SUSPENSION Elastic sprung suspension system. 12 YEAR SUSPENSION WARRANTY.

FOAM Dunlop Elephant Foams have been manufactured by an environmentally responsible manufacturer in New Zealand to

Seat Luxury Elephant foam.

Back American Ash slats.

FEET Ash feet (pictured).

COVER Made to order in glove soft leathers from the finest tanneries throughout the world or a compelling global collection of