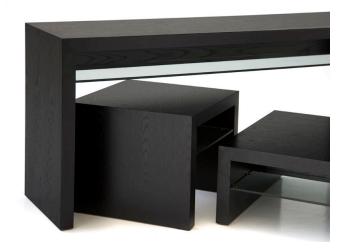

# **MURANO TABLES**

CONSOLE: L 1800mm/ D 500mm/ H 825mm.

L 400mm/ D 400mm/ H 825mm.

LAMP TABLE: W 595mm/ D 595mm/ H 505mm. COFFEE TABLE: L 1500mm/ W 790mm/ H 350mm.

### **TECHNICAL INFORMATION**

American Oak Veneer, Also Available in MDF MATERIAL

**STRUCTURE** Clear glass shelf under top

TAILOR MADE TO ORDER IN NEW ZEALAND BY TRENZSEATER