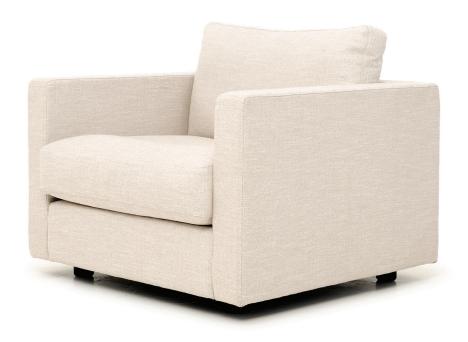

## **MONTANA**

ARMCHAIR: W 910mm/ D 910mm/ H 780mm.

FEET Floating feet (pictured).

COVER Made to order in glove soft leathers from the finest tanneries throughout the world or a compelling global collection of

woven fabrics which will ensure only the very best for your home.