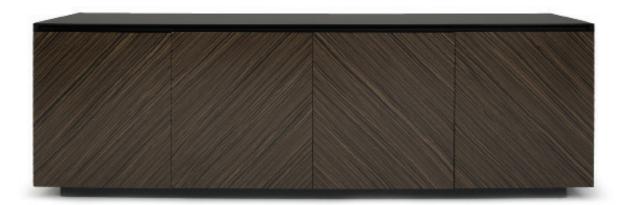

# MILANO SIDEBOARD

L 2400mm/ D 500mm/ H 785mm. B4: B3: L 1800mm/ D 500mm/ H 785mm. L 1200mm/ D 500mm/ H 785mm. B2:

## **TECHNICAL INFORMATION**

MATERIAL Zebrano Reconstituted Veneer, Also available American Oak Veneer & MDF

STRUCTURE Adjustable shelves

TAILOR MADE TO ORDER IN NEW ZEALAND BY TRENZSEATER

### **PATTERN**

Plain