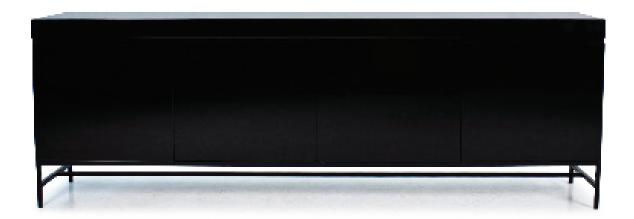

# MILAN SIDEBOARD

B4: L 2400mm/ D 500mm/ H 810mm. B3: L 1800mm/ D 500mm/ H 810mm. B2: L 1200mm/ D 500mm/ H 810mm.

### **TECHNICAL INFORMATION**

MATERIAL MDF, Also available in Solid American Oak

**STRUCTURE** Powdercoated Matt Black Steel

COMPONENTRY Adjustable shelves

TAILOR MADE TO ORDER IN NEW ZEALAND BY TRENZSEATER