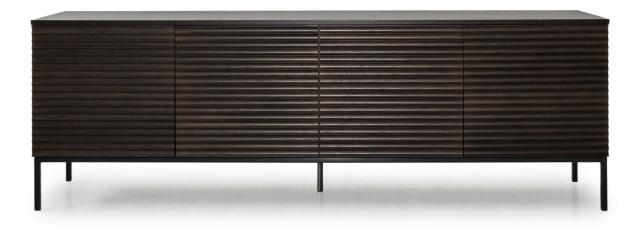

# MAYFAIR SIDEBOARD

| B4: | L 2400mm/ D 500mm/ H 825mm |
|-----|----------------------------|
| B3: | L 1800mm/ D 500mm/ H 825mm |
| B2: | L 1200mm/ D 500mm/ H 825mm |

### **TECHNICAL INFORMATION**

| MATERIAL    | Solid American Oak, Also available in MDF          |
|-------------|----------------------------------------------------|
| METALWORK   | Powdercoated Matt Black Steel                      |
| COMPONENTRY | Adjustable shelves, push to open doors             |
|             | TAILOR MADE TO ORDER IN NEW ZEALAND BY TRENZSEATER |