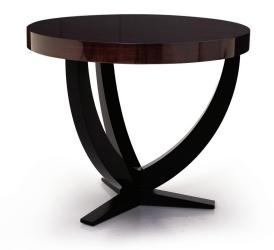

# MAYFAIR LAMP TABLE

CONSOLE: DIA 700mm/ H 580mm

## **TECHNICAL INFORMATION**

MATERIAL Walnut Veneer

STRUCTURE **Embossed Walnut Border** 

TAILOR MADE TO ORDER IN NEW ZEALAND BY TRENZSEATER