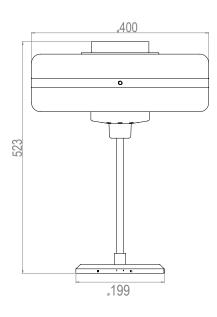

# BERT FRANK

## MASINA TABLE LAMP

### **Specification Sheet**

#### **Description:**

A glamorous large opal glass shade is matched with lustrous machined brass detailing in the Art Decoinspired Masina Table Light, this refined design casts a soft, warm light.

#### Lamps:

- 1 x 13W E27 LED (UK/EU)
- OR 1 x 13W E26 LED (US)
- Ensure dimmable LED is used if this functionality is needed

#### Voltage:

- UK/EU - 230V

- US - 110V

#### Metal Finish:

- Brass (& Opal Glass)
- Brass lacquered as standard

#### Weight:

- 11 kg

#### Flex:

- Supplied with 2m fabric covered flex as standard
- Longer flex available on request

#### Switch:

- Inline switch on flex