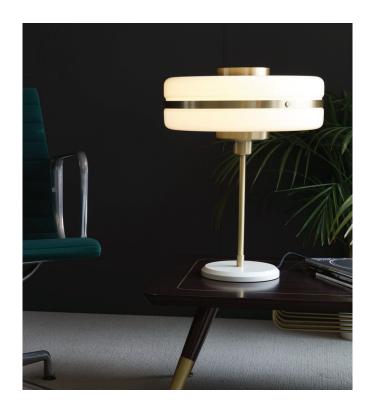

## MASINA TABLE LAMP

#### **Description:**

A glamorous large opal glass shade is matched with lustrous machined brass detailing in the Art Decoinspired Masina Table Light, this refined design casts a soft, warm light.

#### Metal Finish:

- Brass (& Opal Glass)
- Brass lacquered as standard