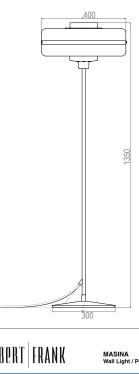

# BERT FRANK

## MASINA FLOOR LAMP

### **Specification Sheet**

#### **Description:**

A glamorous large opal glass shade is matched with lustrous machined brass detailing in the Art Decoinspired Masina Floor Light, this refined design casts a soft, warm light.

#### Lamps:

- 1 x 13W E27 LED (UK/EU)
- OR 1 x 13W E26 LED (US)
- Ensure dimmable LED is used if this functionality is needed

#### Voltage:

- UK/EU - 230V

- US - 110V

#### Metal Finish:

- Brass (& Opal Glass)
- Brass lacquered as standard

#### Weight:

- 20 kg

#### Flex:

- Supplied with 2m fabric covered flex as standard
- Longer flex available on request

#### Switch:

- Inline switch on flex