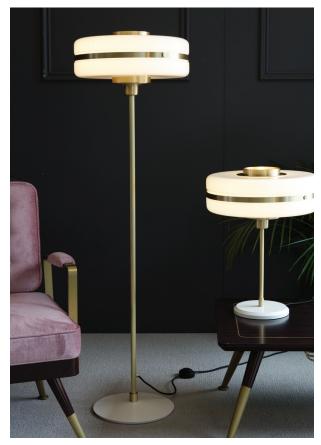

## MASINA FLOOR LAMP

#### **Description:**

A glamorous large opal glass shade is matched with lustrous machined brass detailing in the Art Decoinspired Masina Floor Light, this refined design casts a soft, warm light.

#### Metal Finish:

- Brass (& Opal Glass)
- Brass lacquered as standard