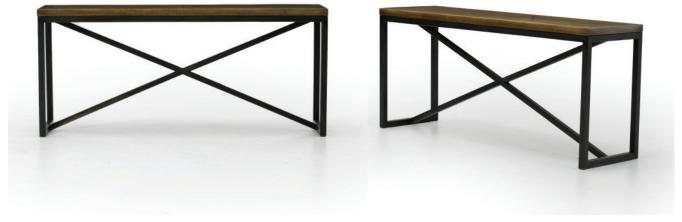

# MARMONT CONSOLE

CONSOLE: W 1800mm/ D 500mm/ H 800mm

#### **TECHNICAL INFORMATION**

MATERIAL Solid American Oak METALWORK Blue Gun Steel, Also Available in Powdercoated Matt Black Steel TAILOR MADE TO ORDER IN NEW ZEALAND BY TRENZSEATER