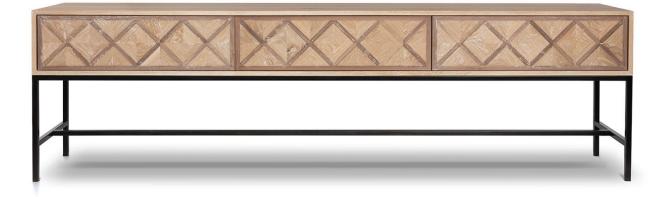

# MARGAUX CONSOLE

CONSOLE: L 2670mm/ W 500mm/ H 785mm (3 Push Drawers)

L 1790mm/ W 500mm/ H 785mm (2 Push Drawers)

## **TECHNICAL INFORMATION**

MATERIAL Solid American Oak, Parquet with Ebonised Walnut Inlay STRUCTURE Blue Gun Steel, Also available in Powdercoated Matt Black Metal Steel TAILOR MADE TO ORDER IN NEW ZEALAND BY TRENZSEATER