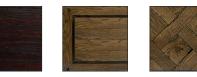

## TRENZSEATER



# MARGAUX CONSOLE

CONSOLE: L 2670mm/ W 500mm/ H 785mm (3 Push Drawers)

L 1790mm/ W 500mm/ H 785mm (2 Push Drawers)

## **TECHNICAL INFORMATION**

MATERIAL Solid American Oak, Parquet with Ebonised Walnut Inlay STRUCTURE Blue Gun Steel, Also available in Powdercoated Matt Black Metal Steel TAILOR MADE TO ORDER IN NEW ZEALAND BY TRENZSEATER

#### **FINISHES**





## LACQUER FINISHES



PATTERN

Plain

Chocolate





Parquet

## SOFT TOUCH FINISHES



IMPORTANT NOTE: For technical printing reasons, the colours displayed above may vary from the swatches in store, it is recommended to view these to get a true representation of the colour before ordering.

AUCKLAND 80 Parnell Road, Parnell, Auckland 1052, New Zealand T. (09) 303 4151 CHRISTCHURCH 121 Blenheim Road, Riccarton, Christchurch 8041, New Zealand T. (03) 343 0876 QUEENSTOWN - 313 Hawthorne Drive Frankton, Queenstown 9300, New Zealand T. (03) 441 2363 E. info@trenzseater.com W. www.trenzseater.com

White